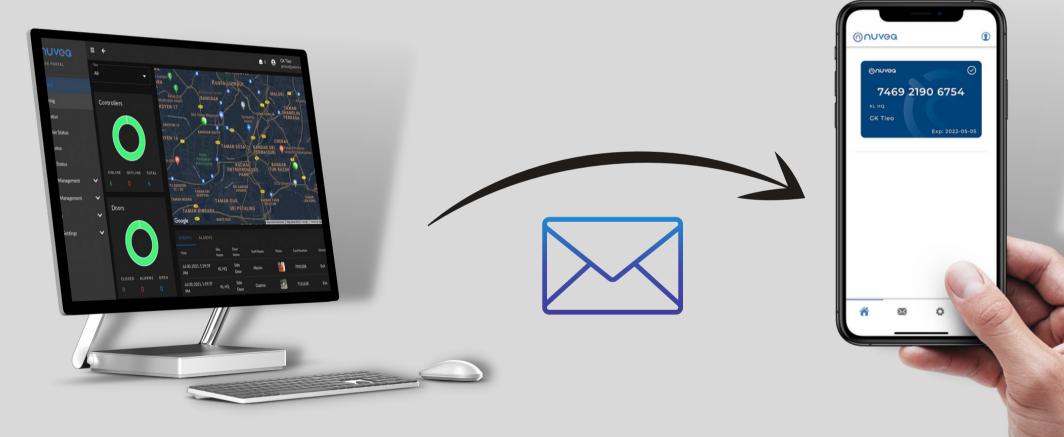

# Nuveq Cloud Management Portal

- Single place management of access control and security
- Unlimited Scalability, can deploy at anywhere around the world
- Can manage & accessible from anywhere and at anytime from any devices
- No servers, on-prem clients to manage
- Sync users automatically
- Troubleshoot hardware online
- End-to-End Security, TLS & PKI

# Nuveq Mobile Access

- Contactless mobile solution compatible with both iOS, Android, HarmonyOs
- Use your own smartphone to access facilities
- Save time, money and use less plastic
- Reduce touchpoints
- Two-Factor Authentication
- Supports both BLE and NFC
- Open API allowing integration with
  - existing systems