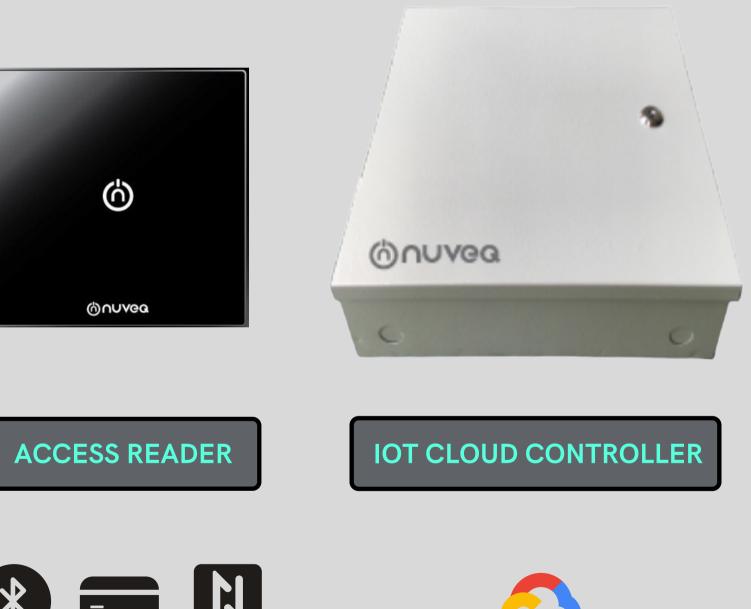

### **Nuveq Cloud Based Access Control Family**

#### **CLOUD MANAGEMENT PORTAL**

## IoT Controller

- Simple Installation, Plug & Play
- Ethernet connection Dynamic IP (No on-site configuration)
- Uniquely Identified By MAC address
- All setting & configuration manage via cloud management portal
- Automatic software updates
- Ready for Scale Access Devices
- Built-in Storage ensuring uninterrupted functionality
- Works with existing systems
- TLS & PKI Encryption from controller
  to cloud
- Supports any Wiegand Card Reader