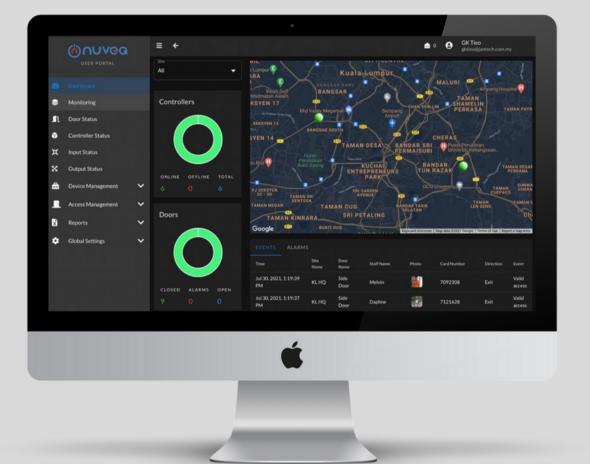

# Nuveq Cloud Management Portal

- Single place management of access control and security
- Unlimited Scalability, can deploy at anywhere around the world
- Can manage & accessible from anywhere and at anytime from any devices
- No servers, on-prem clients to manage
- Sync users automatically
- Troubleshoot hardware online
- End-to-End Security, TLS & PKI