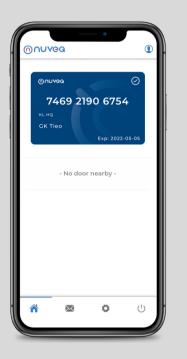

# Nuveq Mobile Access

- Contactless mobile solution compatible with both iOS, Android, HarmonyOs
- Use your own smartphone to access facilities
- Save time, money and use less plastic
- Reduce touchpoints
- Two-Factor Authentication
- Supports both BLE and NFC
- Open API allowing integration with
  - existing systems