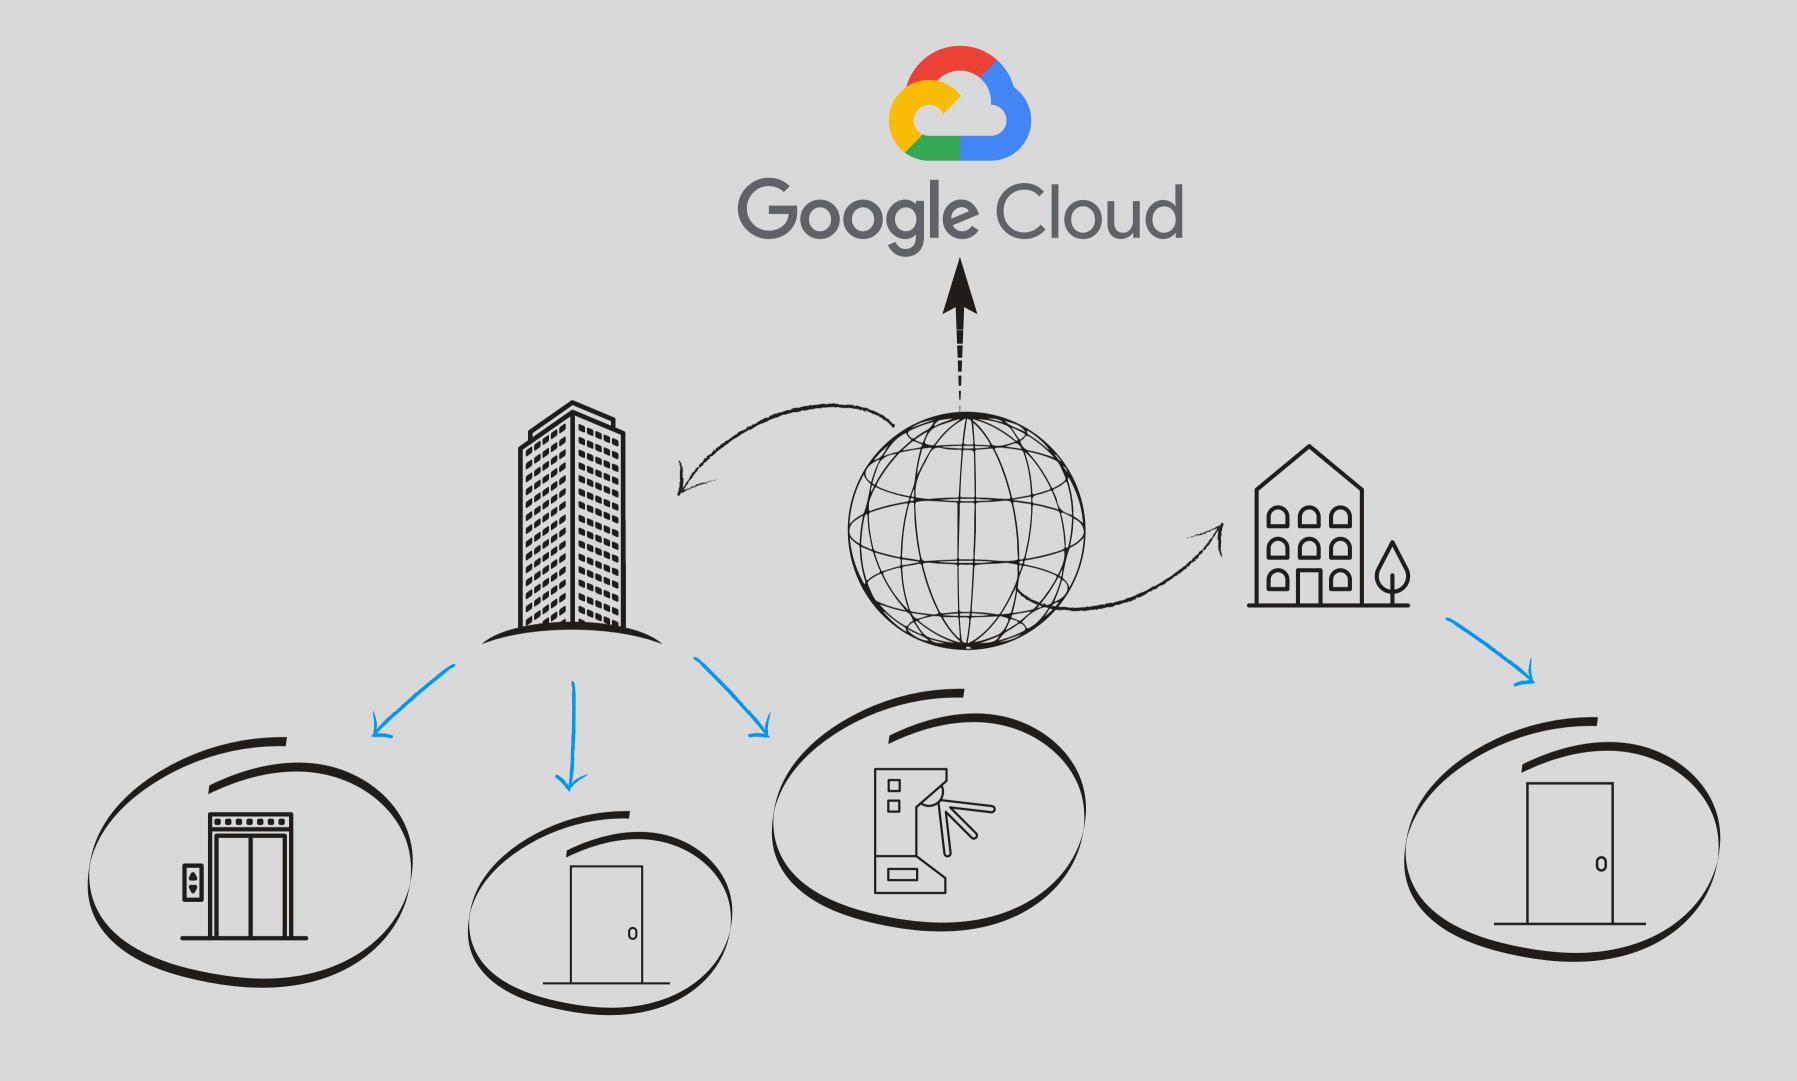

### FROM HERE

THE CLOUD AND SOFTWARE AS A SERVICE IN ACCESS CONTROL

Access Control as a Sevice(ACaaS)

# Nuveq Cloud Management Portal

- Single place management of access control and security
- Unlimited Scalability, can deploy at anywhere around the world
- Can manage & accessible from anywhere and at anytime from any devices
- No servers, on-prem clients to manage
- Sync users automatically
- Troubleshoot hardware online
- End-to-End Security, TLS & PKI

## IoT Controller

- Simple Installation, Plug & Play
- Ethernet connection Dynamic IP (No on-site configuration)
- Uniquely Identified By MAC address
- All setting & configuration manage via cloud management portal
- Automatic software updates
- Ready for Scale Access Devices
- Built-in Storage ensuring uninterrupted functionality
- Works with existing systems
- TLS & PKI Encryption from controller
  to cloud
- Supports any Wiegand Card Reader