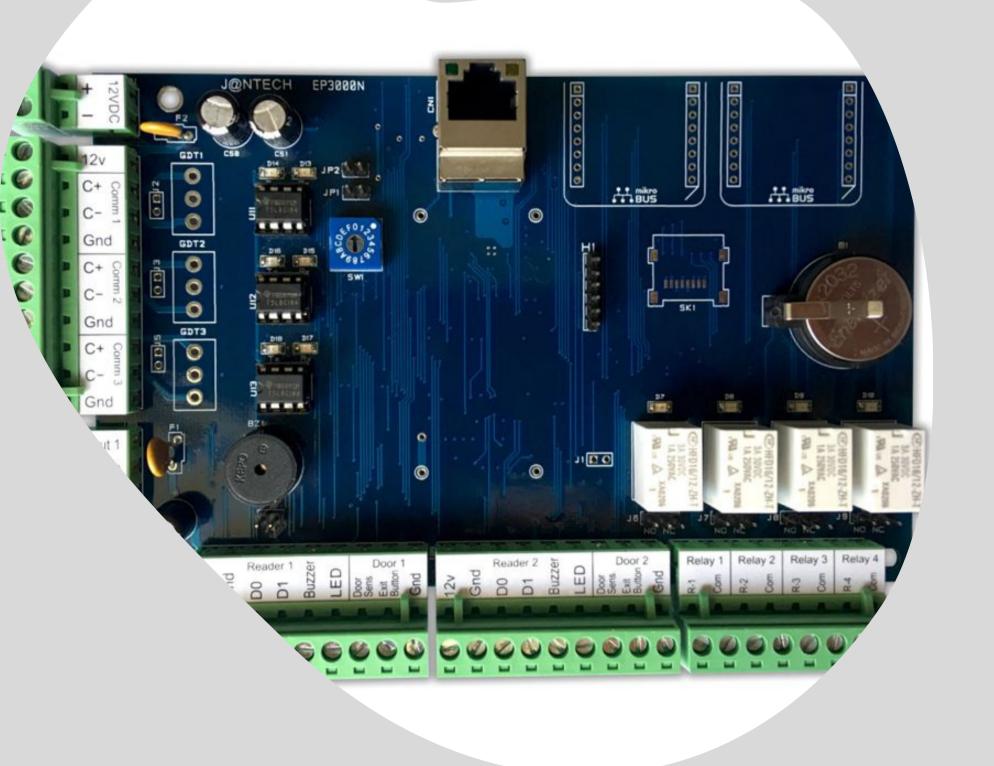

## IoT Controller

- Simple Installation, Plug & Play
- Ethernet connection Dynamic IP (No on-site configuration)
- Uniquely Identified By MAC address
- All setting & configuration manage via cloud management portal
- Automatic software updates
- Ready for Scale Access Devices
- Built-in Storage ensuring uninterrupted functionality
- Works with existing systems
- TLS & PKI Encryption from controller
  to cloud
- Supports any Wiegand Card Reader